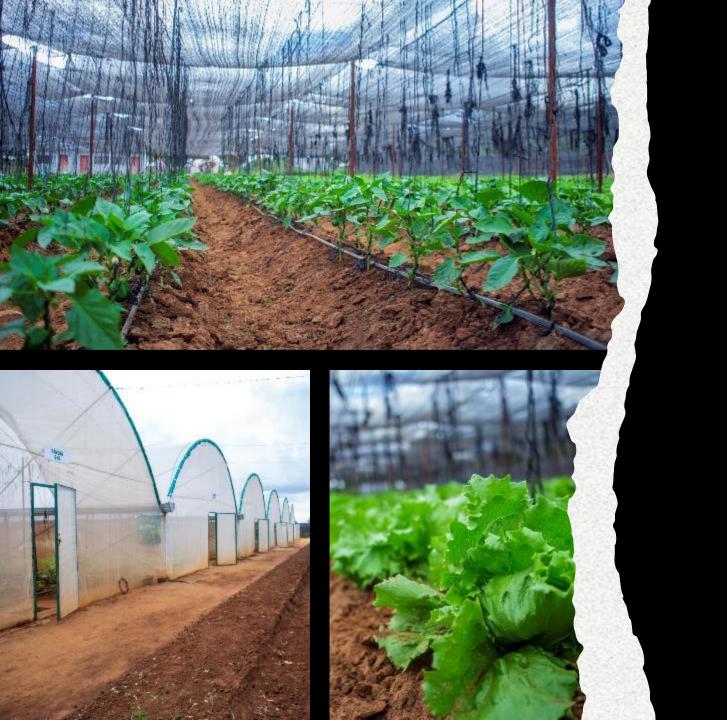

Quality
Quantity
Consistency

Zambia has an estimated deforestation rate of 250,000 to 300, 000 hectares per year.

Drivers of deforestation range from wood fuel, **agriculture expansion**, mining, timber extraction, bush fires to land and infrastructure development

Different production environments

No off-season

All year-round production

Seeking Funding for top vent greenhouses: \$200,000 Export Opportunities

Which one is better for climate adaptation between a greenhouse...