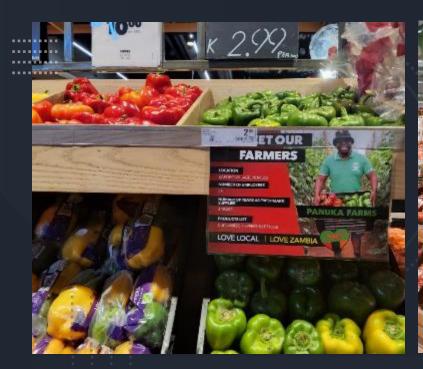

Chain Stores in Zambia procure only 10%

of their high-value vegetable requirements from local smallholder farmers with

90%

imported

Smallholder farmers to do not have the **Capacity** to supply the formal market because they are constrained.