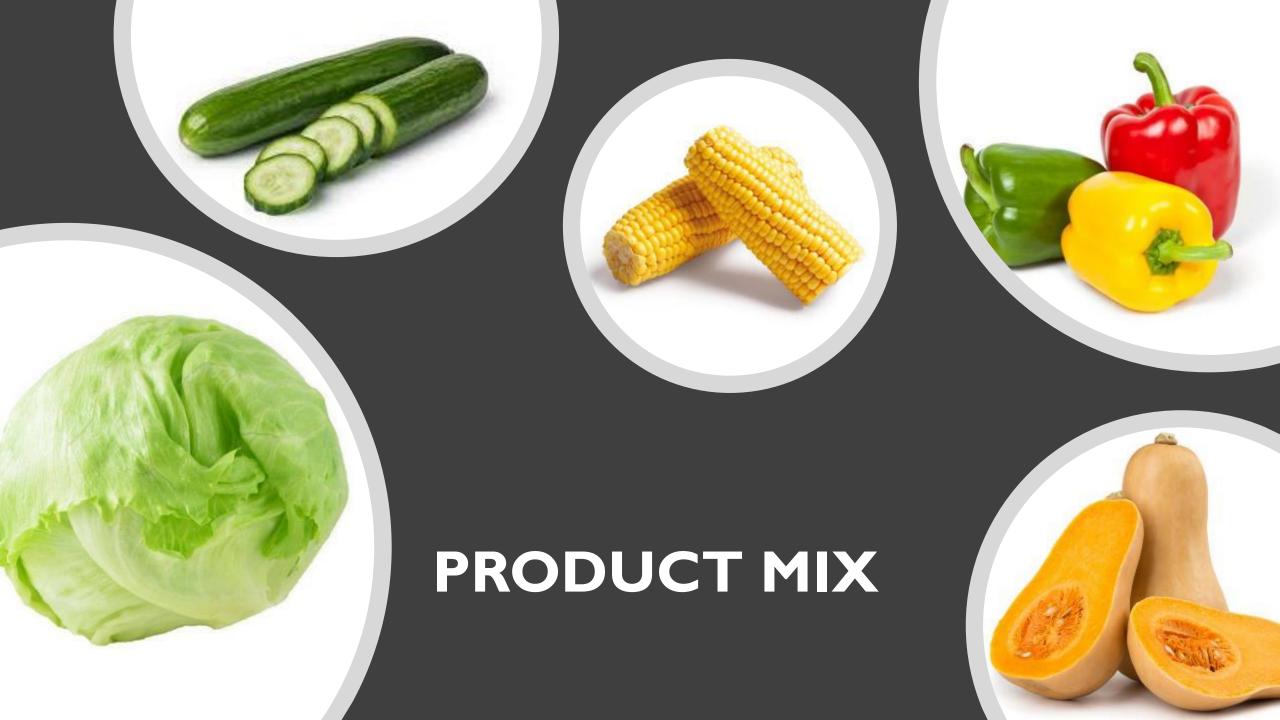

Quality
Quantity
Consistency

Zambia has an estimated deforestation rate of 250,000 to 300, 000 hectares per year.

Drivers of deforestation range from wood fuel, **agriculture expansion**, mining, timber extraction, bush fires to land and infrastructure development